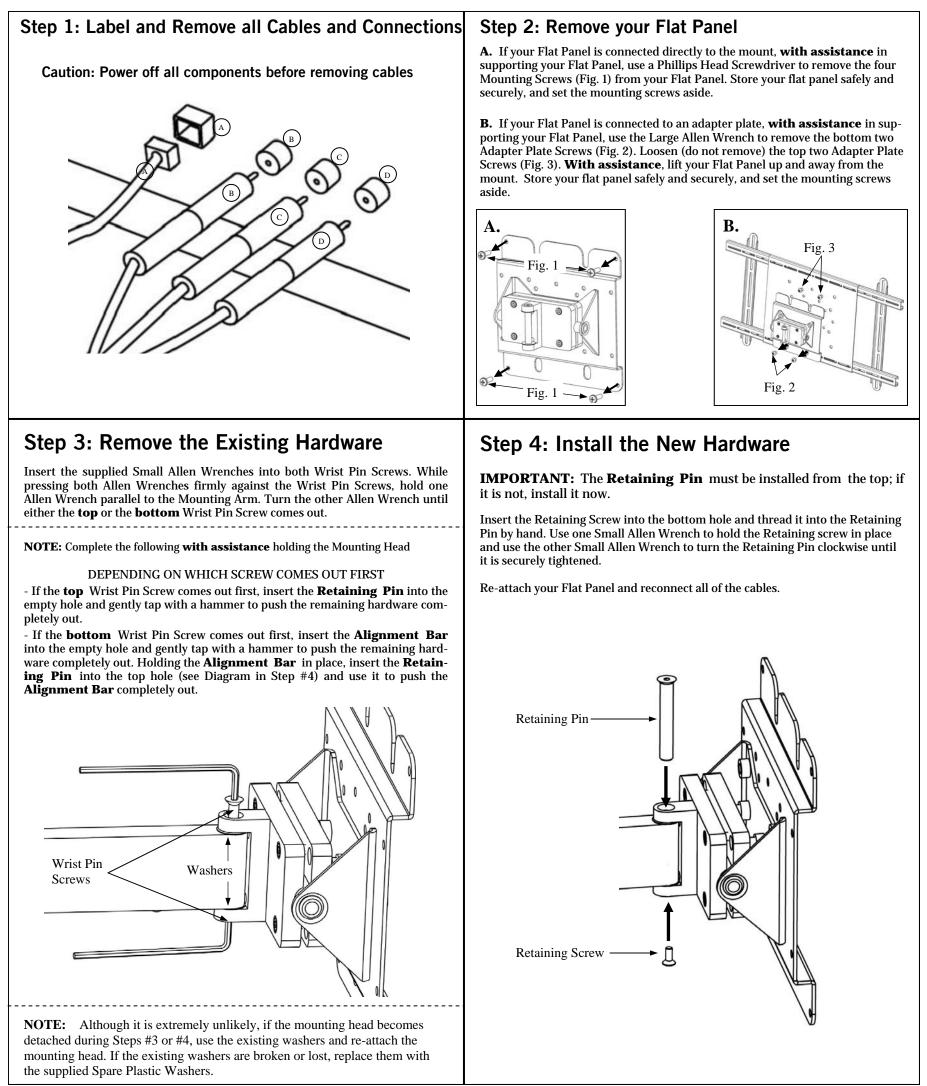

## **Installation Steps**

If you have any questions regarding the proper installation of this Safety Upgrade Kit, please contact OmniMount Customer Service toll-free at 1-800-668-6848 Monday through Friday between the hours of 8 a.m. and 5 p.m. (Pacific time). We believe most consumers, with a little assistance, can easily and safely install the Safety Upgrade Kit. However, if you are uncomfortable, for any reason, installing the Safety Upgrade Kit, please contact OmniMount and we will arrange to have it installed at no charge to you.