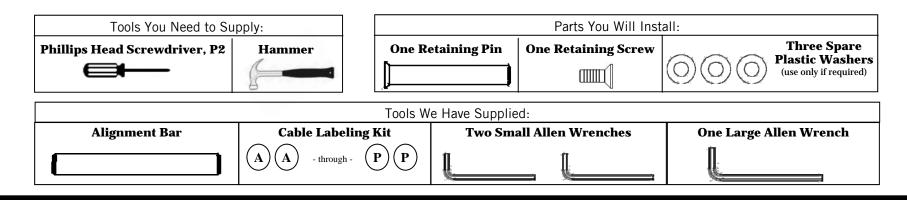

## SAFETY UPGRADE KIT INSTALLATION GUIDE:

For the FP-CL/37ARM, Plasma CL/48ARM, and Plasma UCL/48ARMUA

(Please see supplied DVD for further detail)

## **Tools and Parts Used for the Installation**



## **Installation Steps**



If you have any questions regarding the proper installation of this Safety Upgrade Kit, please contact OmniMount Customer Service toll-free at 1-800-668-6848 Monday through Friday between the hours of 8 a.m. and 5 p.m. (Pacific time). We believe most consumers, with a little assistance, can easily and safely install the Safety Upgrade Kit. However, if you are uncomfortable, for any reason, installing the Safety Upgrade Kit, please contact OmniMount and we will arrange to have it installed at no charge to you.