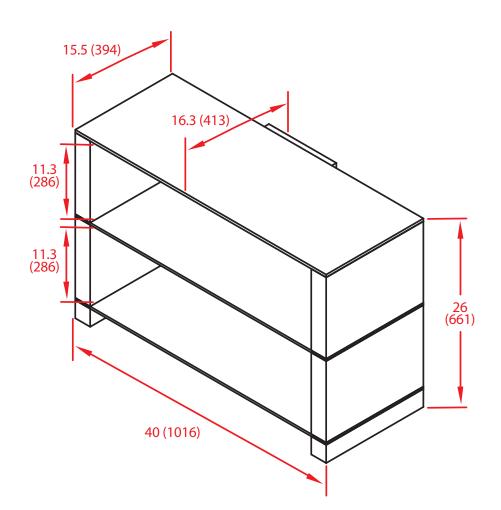

#### SPECIFICATIONS

- Accommodates flat panels up to 42"
- Top shelf supports up to 125 lbs (56.7 kg)
  - Two component shelves support up to 50 lbs (22.7 kg) each
- Dimensions: 40"w x 26"h x 16.3"d (1016mm x 661mm x 413mm)
- Warranty: 5 years
- Color: Cherry with black glass and Dark with black glass

# Line Drawing

# Morello 40

inches (mm)