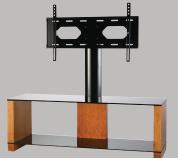

### Morello 40

With unique and contemporary designs, the Moda Collection of home theater furniture strikes an ideal balance of aesthetics and functionality. Each piece in the collection – which includes everything from tables to wall furniture – is designed with ample space for components and cable management with an emphasis on high design. With a harmonic blend of real wood veneer and glass, the Morello Series certainly bridges the gap between traditional and contemporary. These elegantly refined pieces are sure to complement today's home theater environments. The Morello 40 furniture table has an open area 3-shelf design, providing a clean, unobstructed view to showcase multiple audio and video accessories in style.

With unique and contemporary designs, the Moda Collection of home theater furniture strikes an ideal balance of aesthetics and functionality. Each piece in the collection – which includes everything from tables to wall furniture – is designed with ample space for components and cable management with an emphasis on high design. With a harmonic blend of real wood veneer and glass, the Morello Series certainly bridges the gap between traditional and contemporary. These elegantly refined pieces are sure to complement today's home theater environments. The Morello 40 furniture table has an open area 3-shelf design, providing a clean, unobstructed view to showcase multiple audio and video accessories in style.