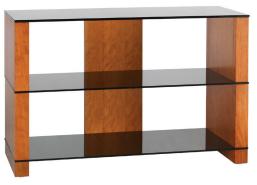

With unique and contemporary designs, the Moda Collection of home theater furniture strikes an ideal balance of aesthetics and functionality. Each piece in the collection – which includes everything from tables to wall furniture – is designed with ample space for components and cable management with an emphasis on high design. With a harmonic blend of real wood veneer and glass, the Morello Series certainly bridges the gap between traditional and contemporary. These elegantly refined pieces are sure to complement today's home theater environments. The Morello 40 furniture table has an open area 3-shelf design, providing a clean, unobstructed view to showcase multiple audio and video accessories in style.